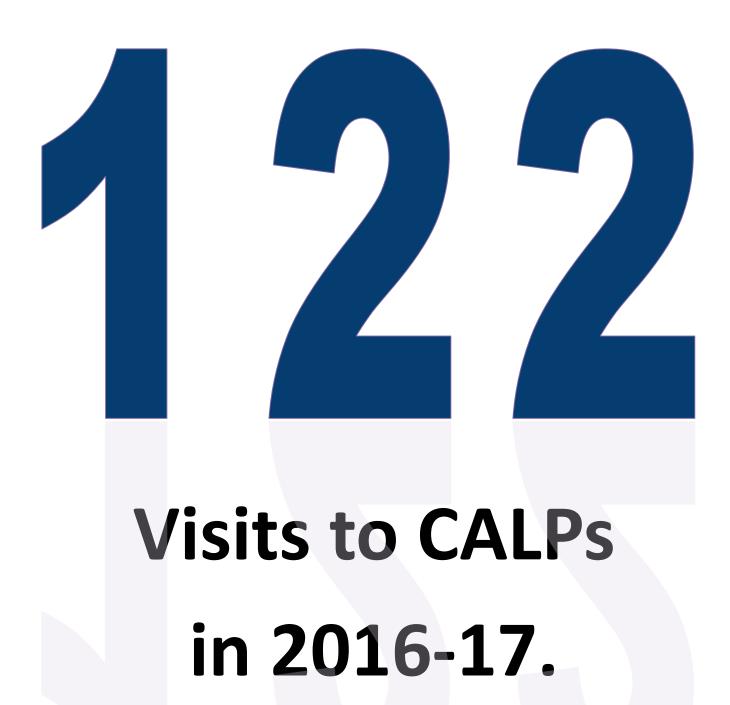

## They're going to want a site visit.

Image retrieved from https://cdn.pixabay.com/photo/2013/07/12/14/15/conference-148093\_640.png