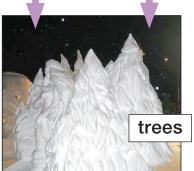

## Ritchie makes a snow sculpture

1 Ritchie starts with a block of snow.

2 He removes some snow. He uses a small shovel.

Special thanks to Ritchie Velthuis • Photos—bust of Queen Elizabeth II, sand sculpture: Ritchie Velthuis; sculpture (trees and figure) in progress and completed: Don Watts; other photos: Bev Burke