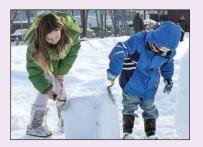

## Ritchie makes sculptures

Ritchie is a sculptor.
He makes sculptures.
He makes them
out of many things.
For example:

- clay
- sand
- snow

In the winter, Ritchie goes to festivals.

- ✓ He makes snow sculptures.
- ✓ He shows people how to make snow sculptures.