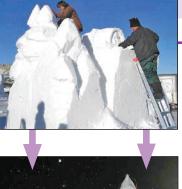

## Ritchie makes a snow sculpture

1 Ritchie starts with a block of snow.

2 He removes some snow. He uses a small shovel.

Special thanks to Ritchie Velthuis • Photos—bust of Queen Elizabeth II, sand sculpture: Ritchie Velthuis; sculpture (trees and figure) in progress and completed: Don Watts; other photos: Bev Burke