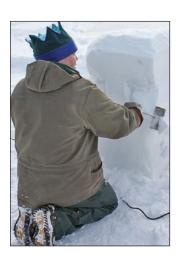

## Ritchie makes a snow sculpture

1 Ritchie starts with a block of snow.

2 He removes some snow. He uses a small shovel.

Special thanks to Ritchie Velthuis • Photos—bust of Queen Elizabeth II, sand sculpture: Ritchie Velthuis; sculpture (trees and figure) in progress and completed: Don Watts; other photos: Bev Burke