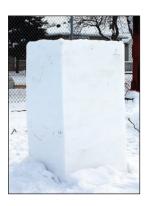

## Ritchie makes a snow sculpture

1 Ritchie starts with a block of snow.

2 He removes some snow. He uses a small shovel.

Special thanks to Ritchie Velthuis • Photos—bust of Queen Elizabeth II, sand sculpture: Ritchie Velthuis; sculpture (trees and figure) in progress and completed: Don Watts; other photos: Bev Burke