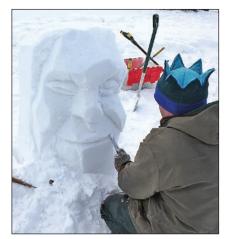

## Ritchie makes a snow sculpture

1 Ritchie starts with a block of snow.

2 He removes some snow. He uses a small shovel.

Special thanks to Ritchie Velthuis • Photos—bust of Queen Elizabeth II, sand sculpture: Ritchie Velthuis; sculpture (trees and figure) in progress and completed: Don Watts; other photos: Bev Burke