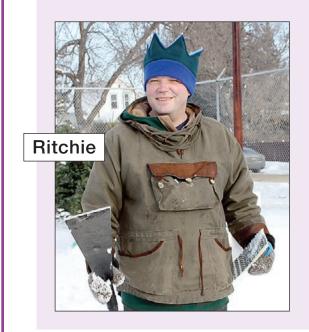

## Ritchie makes sculptures

Ritchie is a sculptor.
He makes sculptures.
He makes them
out of many things.
For example:

- clay
- sand
- snow

In the winter, Ritchie goes to festivals.

- ✓ He makes snow sculptures.
- ✓ He shows people how to make snow sculptures.