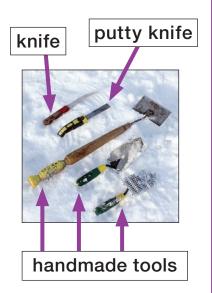

## Artists in Alberta

## Ritchie makes sculptures

Ritchie is a sculptor.
He makes sculptures.
He makes them
out of many things.
For example:

- clay
- sand
- snow









In the winter, Ritchie goes to festivals.

- ✓ He makes snow sculptures.
- ✓ He shows people how to make snow sculptures.



™ More on page 2

## Ritchie makes a snow sculpture

1 Ritchie starts with a block of snow.



2 He removes some snow. He uses a small shovel.











Special thanks to Ritchie Velthuis • Photos—bust of Queen Elizabeth II, sand sculpture: Ritchie Velthuis; sculpture (trees and figure) in progress and completed: Don Watts; other photos: Bev Burke