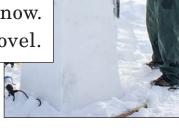

## Ritchie makes a snow sculpture

1 Ritchie starts with a block of snow.

2 He removes some snow. He uses a small shovel.

Special thanks to Ritchie Velthuis • Photos—bust of Queen Elizabeth II, sand sculpture: Ritchie Velthuis; sculpture (trees and figure) in progress and completed: Don Watts; other photos: Bev Burke