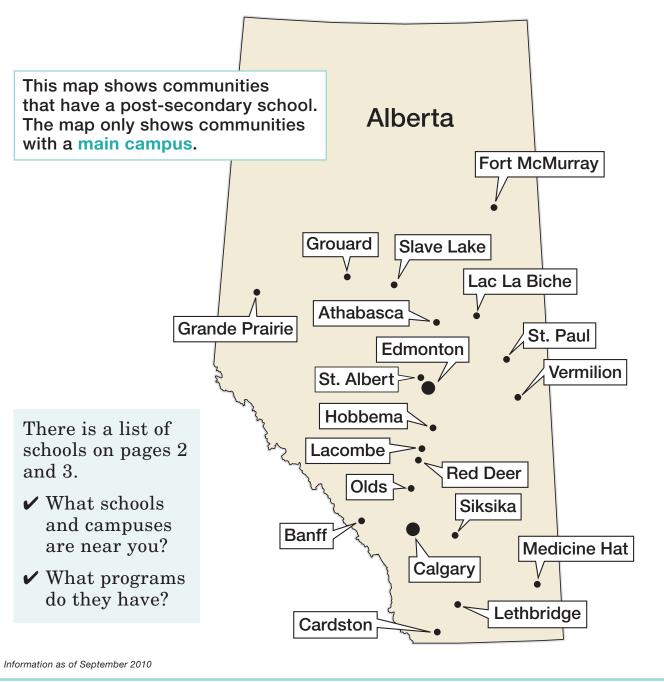

## Post-secondary institutions (schools) in Alberta

Alberta has many post-secondary schools.

- ✓ Some schools have one campus.
- ✓ Some schools have one main campus and satellite campuses too. The satellite campuses are usually smaller than the main campus.

## List of post-secondary schools in Alberta

| Community    |
|--------------|
| -main campus |

## Name of school -satellite campuses

**Note:** This list does not include private vocational schools or theology schools.

| Athabasca     | Athabasca University     (Calgary, Edmonton, St. Albert)                                                                                     |
|---------------|----------------------------------------------------------------------------------------------------------------------------------------------|
| Banff         | The Banff Centre                                                                                                                             |
| Calgary       | Alberta College of Art and Design                                                                                                            |
|               | Ambrose University College                                                                                                                   |
|               | Bow Valley College     (Airdrie, Banff, Canmore, High River)                                                                                 |
|               | Mount Royal University                                                                                                                       |
|               | SAIT (Southern Alberta Institute of Technology)                                                                                              |
|               | St. Mary's University College                                                                                                                |
|               | University of Calgary                                                                                                                        |
| Cardston      | Red Crow Community College                                                                                                                   |
| Edmonton      | Concordia University College of Alberta                                                                                                      |
|               | Grant MacEwan University                                                                                                                     |
|               | <ul> <li>NorQuest College<br/>(Camrose, Drayton Valley, Edson, Hinton, Jasper,<br/>Stony Plain, Westlock, Wetaskiwin, Whitecourt)</li> </ul> |
|               | <ul> <li>NAIT (Northern Alberta Institute of Technology)<br/>(Calgary, St. Albert)</li> </ul>                                                |
|               | The King's University College                                                                                                                |
|               | University of Alberta     (Camrose)                                                                                                          |
|               | Yellowhead Tribal College                                                                                                                    |
| Fort McMurray | <ul> <li>Keyano College<br/>(Conklin, Edmonton, Fort Chipewyan, Fort MacKay,<br/>Gregoire Lake, Janvier)</li> </ul>                          |

Information as of September 2010

| Grande Prairie        | • Cranda Prairia Pagianal Callaga                                                                                                                                                                                                                                                                                                                                                   |
|-----------------------|-------------------------------------------------------------------------------------------------------------------------------------------------------------------------------------------------------------------------------------------------------------------------------------------------------------------------------------------------------------------------------------|
| Grande Fraine         | Grande Prairie Regional College (Fairview, Grande Cache)                                                                                                                                                                                                                                                                                                                            |
| Grouard<br>Slave Lake | <ul> <li>Northern Lakes College         (Athabasca, Atikameg, Barrhead, Cadotte Lake, Calling Lake, Driftpile, East Prairie, Faust, Flatbush, Fort Vermilion, Fox Creek, Gift Lake, Grande Prairie, High Level, High Prairie, La Crete, Loon River, Manning, Paddle Prairie, Peace River, Peavine, Peerless Lake, Smoky River, Stony Point, Swan Hills, Valleyview)     </li> </ul> |
| Hobbema               | Maskwachees Cultural College                                                                                                                                                                                                                                                                                                                                                        |
| Lac La Biche          | Portage College     (Bonnyville, Cold Lake, Frog Lake, Goodfish Lake, Saddle Lake, St. Paul, Vegreville, Wainwright)                                                                                                                                                                                                                                                                |
| Lacombe               | Canadian University College                                                                                                                                                                                                                                                                                                                                                         |
| Lethbridge            | <ul> <li>Lethbridge College<br/>(Claresholm, Crowsnest Pass Municipality,<br/>Fort Macleod, Pincher Creek)</li> <li>University of Lethbridge<br/>(Calgary, Edmonton)</li> </ul>                                                                                                                                                                                                     |
| Medicine Hat          | Medicine Hat College     (Brooks)                                                                                                                                                                                                                                                                                                                                                   |
| Olds                  | Olds College     (Calgary, Drumheller, Rocky Mountain House, Stettler)                                                                                                                                                                                                                                                                                                              |
| Red Deer              | Red Deer College     (Drumheller, Rocky Mountain House, Stettler)                                                                                                                                                                                                                                                                                                                   |
| Siksika               | Old Sun Community College                                                                                                                                                                                                                                                                                                                                                           |
| St. Albert            | <ul> <li>Nechi Training, Research and Health<br/>Promotions Institute</li> </ul>                                                                                                                                                                                                                                                                                                    |
| St. Paul              | Blue Quills First Nations College                                                                                                                                                                                                                                                                                                                                                   |
| Vermilion             | Lakeland College (Lloydminster)                                                                                                                                                                                                                                                                                                                                                     |